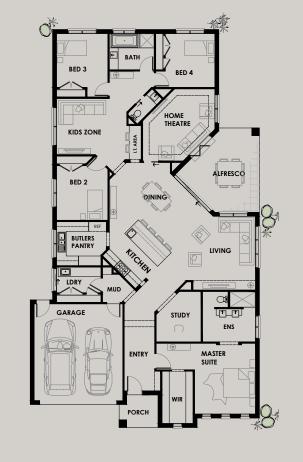

### 4 🖳 2 🛁 2 🚔 1 🖵 Min block: 16 x 32 m Based on 4m front / 3m rear setback

Clever zoning sets this home apart from the rest! Designed for family living, the layout extends from the central living zone, encouraging interactivity between indoor and outdoor spaces. Kids bedrooms are positioned to the rear of the home around a central Kids Zone, allowing the Master Suite a quiet retreat.

#### **KEY FEATURES**

- The integrated Home Theatre design allows for viewing from both the indoors and outdoors
- The Living, Home Theatre and strategically placed Kids Zone provide zones for the whole family to relax
- The design of the ensuite offers practicality, privacy and plenty style
- The Mud Room is designed for a smooth transition from the Garage into the home, with a nook for hanging coats and bags

| ROOM SIZES   |           | AREA ANALYSIS      |                      |           |
|--------------|-----------|--------------------|----------------------|-----------|
| Master       | 3.8 x 4.4 | Living             | 243.03m <sup>2</sup> | (26.16sq) |
| Study        | 2.8 x 3.1 | Garage             | 36.66m <sup>2</sup>  | (3.95sq)  |
| Garage       | 5.5 x 6.0 | Porch              | 4.64m <sup>2</sup>   | (0.49sq)  |
| Living       | 5.2 x 4.6 | Alfresco           | 20.36m <sup>2</sup>  | (2.19sq)  |
| Dining       | 5.4 x 3.5 | Total              | 304.69m <sup>2</sup> | (32.79sq) |
| Alfresco     | 5.2 x 5.2 |                    |                      |           |
| Home Theatre | 6.3 x 3.6 | OVERALL DIMENSIONS |                      |           |
| Kids Zone    | 4.4 x 3.5 | Width 14280        |                      |           |
| Bed 2        | 3.2 x 3.4 | Depth              | 24790                |           |
| Bed 3        | 3.2 x 3.4 | Depth              | 24790                |           |
| Bed 4        | 3.1 x 3.4 |                    |                      |           |