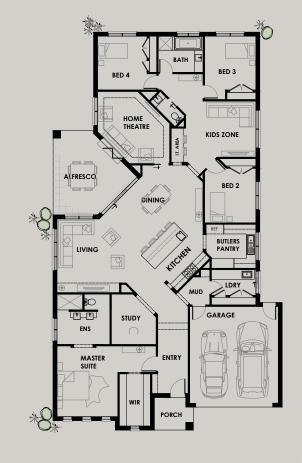

## Montage 328

4 🖳 2 🛁 2 🚔 1 🖵 Min block: 16 x 32 m Based on 4m front / 3m rear setback

Clever zoning sets this home apart from the rest! Designed for family living, the layout extends from the central living zone, encouraging interactivity between indoor and outdoor spaces. Kids bedrooms are positioned to the rear of the home around a central Kids Zone, allowing the Master Suite a quiet retreat.

#### **KEY FEATURES**

- The integrated Home Theatre design allows for viewing from both the indoors and outdoors
- The Living, Home Theatre and strategically placed Kids Zone provide zones for the whole family to relax
- The design of the ensuite offers practicality, privacy and plenty style
- The Mud Room is designed for a smooth transition from the Garage into the home, with a nook for hanging coats and bags

| ROOM SIZES   |           | AREA ANALYSIS      |                      |           |  |
|--------------|-----------|--------------------|----------------------|-----------|--|
| Master       | 3.8 x 4.4 | Living             | 243.03m <sup>2</sup> | (26.16sq) |  |
| Study        | 2.8 x 3.1 | Garage             | 36.66m <sup>2</sup>  | (3.95sq)  |  |
| Garage       | 5.5 x 6.0 | Porch              | 4.64m <sup>2</sup>   | (0.49sq)  |  |
| Living       | 5.2 x 4.6 | Alfresco           | 20.36m <sup>2</sup>  | (2.19sq)  |  |
| Dining       | 5.4 x 3.5 | Total              | 304.69m <sup>2</sup> | (32.79sq) |  |
| Alfresco     | 5.2 x 5.2 |                    |                      |           |  |
| Home Theatre | 6.3 x 3.6 | OVERALL DIMENSIONS |                      |           |  |
| Kids Zone    | 4.4 x 3.5 | Width 14280        |                      |           |  |
| Bed 2        | 3.2 x 3.4 | Depth              |                      |           |  |
| Bed 3        | 3.2 x 3.4 | Depth              | 24790                |           |  |
| Bed 4        | 3.1 x 3.4 |                    |                      |           |  |