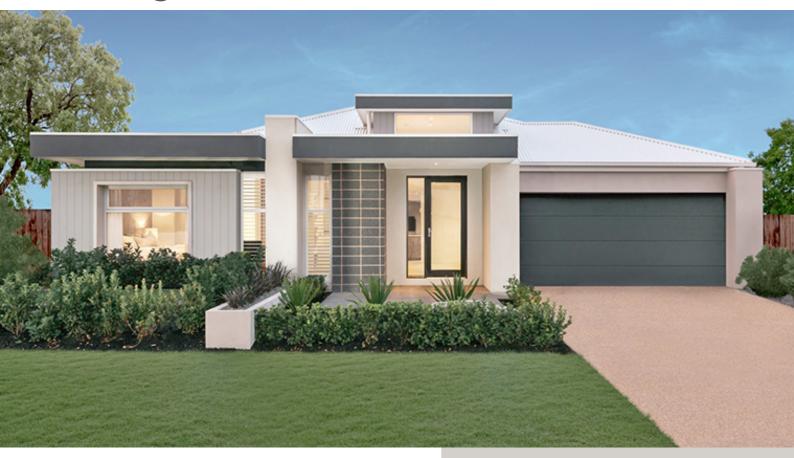

## Montage 328

4 🖳 2 🛁 2 🚔 1 🖵 Min block: 16 x 32 m Based on 4m front / 3m rear setback

Clever zoning sets this home apart from the rest! Designed for family living, the layout extends from the central living zone, encouraging interactivity between indoor and outdoor spaces. Kids bedrooms are positioned to the rear of the home around a central Kids Zone, allowing the Master Suite a quiet retreat.

If required, we will make further adjustments to this design to make it perfect for you. Façade image for illustrative purposes only. The floorplan may illustrate features that are optional. All depth dimensions exclude porch/verandahs if they are protruding. Room sizes to be used as a guide only - refer to working drawings for all dimensions. Bedroom measurements are clear of robes. Lot width is based on Rescode regulations on a non-corner block.