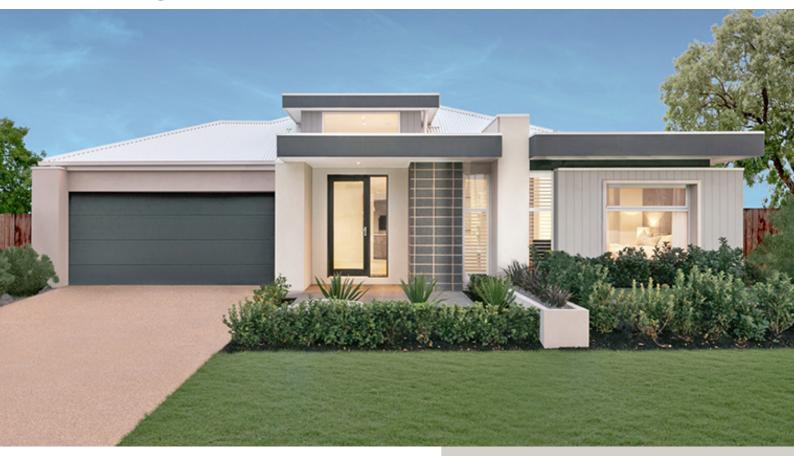

# Montage 328

### 4 🖳 2 🛁 2 🚔 1 🖵 Min block: 16 x 32 m Based on 4m front / 3m rear setback

Clever zoning sets this home apart from the rest! Designed for family living, the layout extends from the central living zone, encouraging interactivity between indoor and outdoor spaces. Kids bedrooms are positioned to the rear of the home around a central Kids Zone, allowing the Master Suite a quiet retreat.

If required, we will make further adjustments to this design to make it perfect for you. Façade image for illustrative purposes only. The floorplan may illustrate features that are optional. All depth dimensions exclude porch/verandahs if they are protruding. Room sizes to be used as a guide only - refer to working drawings for all dimensions. Bedroom measurements are clear of robes. Lot width is based on Rescode regulations on a non-corner block.